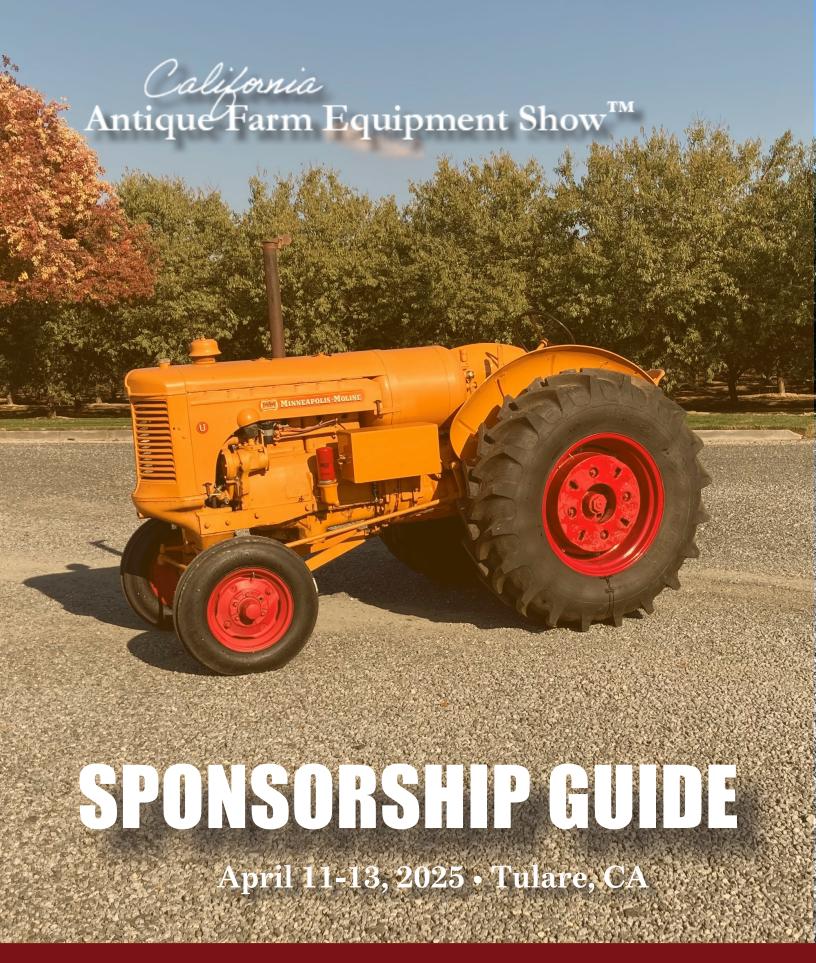

## **SPONSORSHIP & ADVERTISING**

| SHOW GUIDE ADVERTISING |       |            |  |
|------------------------|-------|------------|--|
| QUARTER PAGE           | \$125 | FULL COLOR |  |
| HALF PAGE              | \$250 | FULL COLOR |  |
| FULL PAGE              | \$500 | FULL COLOR |  |

### **SPONSORSHIPS**

## **Bronze Sponsor \$250**

Banner on Show Grounds & Logo/Link on Website

## Silver Sponsor \$500

Two Banners on Show Grounds, Logo/Link on Website 15 Admission Tickets

## Gold Sponsor \$1,000

Two Banners on Show Grounds, Logo/Link on Website Logo on Sponsor Signs, Digital Freeway Sign Ad (1 week) 25 Admission Tickets

## **Diamond Sponsor \$1,500**

Three Banners on Show Grounds, Logo/Link on Website Logo on Sponsor Signs, Digital Freeway Sign Ad (2 weeks) 35 Admission Ticket